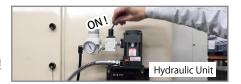

## Tilt Pre-Rollers, load a die with less effort Solution

Turn on the switch and supply Hydraulic Pressure!