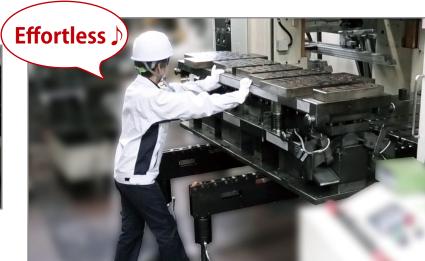

## **Easier Die Loading!**

**Pre-Roller Stand** 

lifts and tilts the Pre-Roller!

\* The tilt angle will be adjusted during installation.

(Number of Operators: 1)