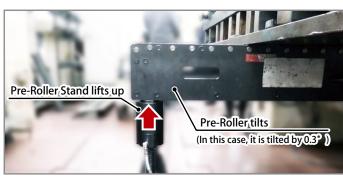

## **Easier Die Loading!**

**Pre-Roller Stand** 

lifts and tilts the Pre-Roller!

\* The tilt angle will be adjusted during installation.

(Number of Operators: 1)