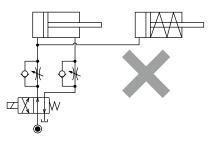

Accelerated clamping speed by excessive hydraulic flow to the cylinder may sustain damage. In this case add flow control to regulate flow.

Flow Control Circuit for Double Acting Cylinder
 Flow control circuit for double acting cylinder should have meter-out circuits for both the lock and release sides. Meter-in control can have adverse effect by presence of air in the system.

#### [Meter-out Circuit]