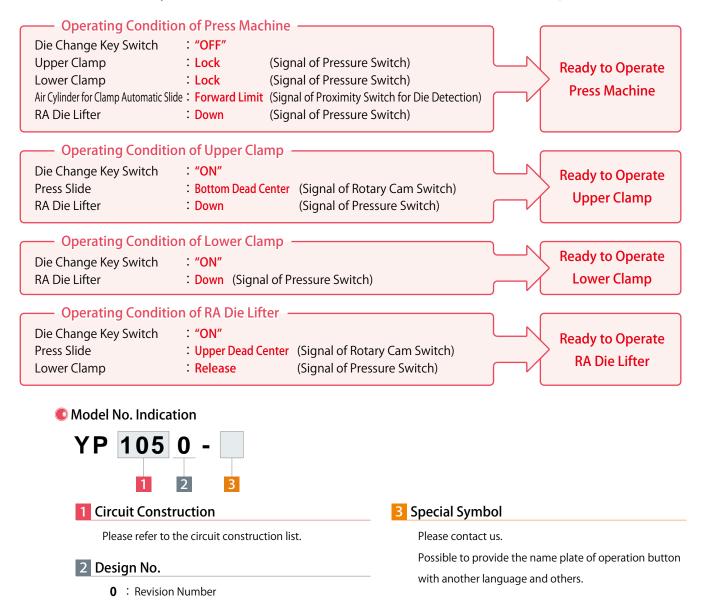

#### **©** Circuit Construction List

| Model No. | Upper                         | Upper Clamp      |                               | Lower Clamp       |            | Hydraulic Unit Circuit Symbol |         |
|-----------|-------------------------------|------------------|-------------------------------|-------------------|------------|-------------------------------|---------|
| Model No. | Front                         | Back             | Front                         | Back              | Die Lifter | CP/CR                         | CP□/CQ□ |
| YP1000    | Clamp                         |                  | Clamp                         |                   | -          | CC                            | 2G      |
| YP1010    | Clamp                         |                  | Clamp                         |                   | Die Lifter | CCD                           | 2GH     |
| YP1020    | Clamp                         | Clamp + Slider*2 | Cla                           | mp                | -          | CC                            | 2G      |
| YP1030    | Clamp                         | Clamp + Slider*2 | Clamp                         |                   | Die Lifter | CCD                           | 2GH     |
| YP1040    | Clamp + Slider <sup>*</sup> 2 |                  | Clamp                         |                   | -          | CC                            | 2G      |
| YP1050    | Clamp + Slider <sup>*</sup> 2 |                  | Clamp                         |                   | Die Lifter | CCD                           | 2GH     |
| YP1060    | Clamp                         | Clamp + Slider*2 | Clamp                         | Clamp + Slider**2 | -          | CC                            | 2G      |
| YP1070    | Clamp                         | Clamp + Slider*2 | Clamp                         | Clamp + Slider*2  | Die Lifter | CCD                           | 2GH     |
| YP1080    | Clamp + Slider <sup>※2</sup>  |                  | Clamp                         | Clamp + Slider**2 | -          | CC                            | 2G      |
| YP1090    | Clamp + Slider <sup>**2</sup> |                  | Clamp                         | Clamp + Slider*2  | Die Lifter | CCD                           | 2GH     |
| YP1100    | Clamp + Slider <sup>**2</sup> |                  | Clamp + Slider <sup>**2</sup> |                   | -          | CC                            | 2G      |
| YP1110    | Clamp + Slider <sup>**2</sup> |                  | Clamp + Slider <sup>*2</sup>  |                   | Die Lifter | CCD                           | 2GH     |