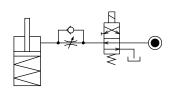

● Flow Control Circuit for Single Acting Cylinder
For spring return single acting cylinders, restricting flow
during release can extremely slow down or disrupt release action.
The preferred method is to control the flow during the lock action
using a valve that has free-flow in the release direction.
It is also preferred to provide a flow control valve at each actuator.