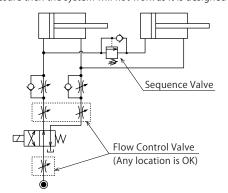

● Flow Control Circuit for Single Acting Cylinder
For spring return single acting cylinders, restricting flow
during release can extremely slow down or disrupt release action.
The preferred method is to control the flow during the lock action
using a valve that has free-flow in the release direction.
It is also preferred to provide a flow control valve at each actuator.

Accelerated clamping speed by excessive hydraulic flow to the cylinder may sustain damage. In this case add flow control to regulate flow.

Flow Control Circuit for Double Acting Cylinder
 Flow control circuit for double acting cylinder should have meter-out circuits for both the lock and release sides. Meter-in control can have adverse effect by presence of air in the system.