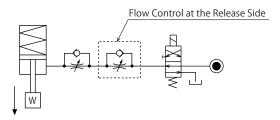

Accelerated clamping speed by excessive hydraulic flow to the cylinder may sustain damage. In this case add flow control to regulate flow.

Flow Control Circuit for Double Acting Cylinder
 Flow control circuit for double acting cylinder should have meter-out circuits for both the lock and release sides. Meter-in control can have adverse effect by presence of air in the system.