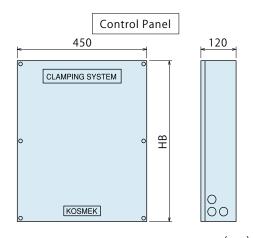

#### External Dimensions

|           |                 | (mm)          |
|-----------|-----------------|---------------|
| Model No. | Operation Panel | Control Panel |
|           | HA              | HB            |
| YP1000    | 230             | 350           |
| YP1010    | 230             | 350           |
| YP1020    | 230             | 530           |
| YP1030    | 280             | 530           |
| YP1040    | 230             | 530           |
| YP1050    | 280             | 530           |
| YP1060    | 230             | 530           |
| YP1070    | 280             | 530           |
| YP1080    | 230             | 530           |
| YP1090    | 280             | 530           |
| YP1100    | 230             | 530           |
| YP1110    | 280             | 530           |
|           |                 |               |