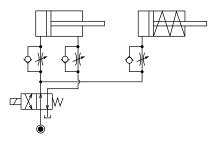

The release action of the single acting cylinders may become erratic or very slow.

Refer to the following circuit when both the single acting cylinder and double acting cylinder are used together.

 $\bigcirc$  Separate the control circuit.

O Reduce the influence of double acting cylinder control unit. However, due to the back pressure in tank line, single action cylinder is activated after double action cylinder works.

② In the case of meter-out circuit, the inner circuit pressure may increase during the cylinder action because of the fluid supply. The increase of the inner circuit pressure can be prevented by reducing the supplied fluid beforehand via the flow control valve. Especially when using sequence valve or pressure switches for clamping detection. If the back pressure is more than the set pressure then the system will not work as it is designed to.