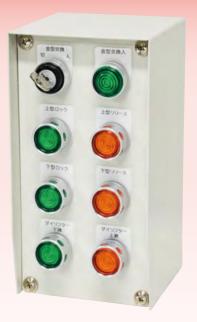

# **Operation Control Panel**

Model YP

Die Change Operation Panel with User-Friendly Controls Prevents misoperation with the interlock function.

## Ensures safety with various intelock functions with press machine.

Specifications

| Model No.                                                | YP□                                        |
|----------------------------------------------------------|--------------------------------------------|
| Type                                                     | Operation and Control Panel Separated Type |
| Power Supply Voltage                                     | AC 100 V • 50 / 60 Hz                      |
| Power Supply Capacity                                    | 5 A                                        |
| Operation Switch Power Supply                            | Circuit Protector (Inside Control Panel)   |
| Die Change Selector Switch                               | Key Switch                                 |
| Each Operation Switch                                    | Lighted Type Push Button Switch            |
| Standard Paint Color (Operation Panel • Control Panel)*1 | Munsell Number: 5Y8.4/0.5                  |