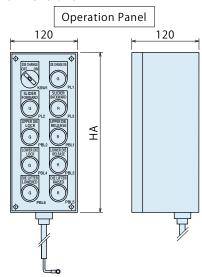

#### External Dimensions

|           |                 | (mm)          |
|-----------|-----------------|---------------|
| Model No. | Operation Panel | Control Panel |
|           | HA              | HB            |
| YP1000    | 230             | 350           |
| YP1010    | 230             | 350           |
| YP1020    | 230             | 530           |
| YP1030    | 280             | 530           |
| YP1040    | 230             | 530           |
| YP1050    | 280             | 530           |
| YP1060    | 230             | 530           |
| YP1070    | 280             | 530           |
| YP1080    | 230             | 530           |
| YP1090    | 280             | 530           |
| YP1100    | 230             | 530           |
| YP1110    | 280             | 530           |
|           |                 |               |