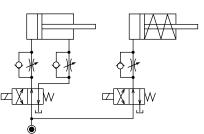

#### [Meter-in Circuit]

In the case of meter-out circuit, the hydraulic circuit should be designed with the following points.

① Single acting components should not be used in the same flow control circuit as the double acting components.

The release action of the single acting cylinders may become erratic or very slow.

Refer to the following circuit when both the single acting cylinder and double acting cylinder are used together.

 $\bigcirc$  Separate the control circuit.

O Reduce the influence of double acting cylinder control unit. However, due to the back pressure in tank line, single action cylinder is activated after double action cylinder works.

② In the case of meter-out circuit, the inner circuit pressure may increase during the cylinder action because of the fluid supply. The increase of the inner circuit pressure can be prevented by reducing the supplied fluid beforehand via the flow control valve. Especially when using sequence valve or pressure switches for clamping detection. If the back pressure is more than the set pressure then the system will not work as it is designed to.