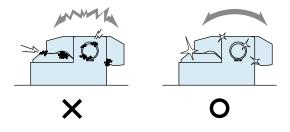

#### Notes on Handling

- 1) It should be handled by qualified personnel.
- The hydraulic machine / air compressor should be handled and maintained by qualified personnel.
- 2) Do not handle or remove the machine unless the safety protocols are ensured.
- ① The machine and equipment can only be inspected or prepared when it is confirmed that the preventive devices are in place.
- ② Before the machine is removed, make sure that the above-mentioned safety measures are in place. Shut off the air of hydraulic source and make sure no pressure exists in the hydraulic and air circuit.
- ③ After stopping the machine, do not remove until the temperature cools down.
- 4 Make sure there is no abnormality in the bolts and respective parts before restarting the machine or equipment.
- Do not touch clamps (cylinders) while they are working.
   Otherwise, your hands may be injured.