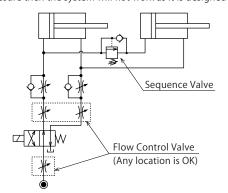

● Flow Control Circuit for Single Acting Cylinder
For spring return single acting cylinders, restricting flow
during release can extremely slow down or disrupt release action.
The preferred method is to control the flow during the lock action
using a valve that has free-flow in the release direction.
It is also preferred to provide a flow control valve at each actuator.

Accelerated clamping speed by excessive hydraulic flow to the cylinder may sustain damage. In this case add flow control to regulate flow.

Flow Control Circuit for Double Acting Cylinder
 Flow control circuit for double acting cylinder should have meter-out circuits for both the lock and release sides. Meter-in control can have adverse effect by presence of air in the system.

#### [Meter-out Circuit]

#### [Meter-in Circuit]

In the case of meter-out circuit, the hydraulic circuit should be designed with the following points.

① Single acting components should not be used in the same flow control circuit as the double acting components.

The release action of the single acting cylinders may become erratic or very slow.

Refer to the following circuit when both the single acting cylinder and double acting cylinder are used together.

 $\bigcirc$  Separate the control circuit.

O Reduce the influence of double acting cylinder control unit. However, due to the back pressure in tank line, single action cylinder is activated after double action cylinder works.

② In the case of meter-out circuit, the inner circuit pressure may increase during the cylinder action because of the fluid supply. The increase of the inner circuit pressure can be prevented by reducing the supplied fluid beforehand via the flow control valve. Especially when using sequence valve or pressure switches for clamping detection. If the back pressure is more than the set pressure then the system will not work as it is designed to.