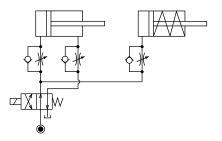

## Circuit Construction Examples

| Upper Clamp | Unner Clamp | Lower Clamp | Die Lifter | Hydraulic Unit Circuit Symbol |         |
|-------------|-------------|-------------|------------|-------------------------------|---------|
|             | Upper Clamp | Lower Clamp | Die Liitei | CP/CR                         | CP□/CQ□ |
| Example 1   | Clamp       |             | -          | C                             | G       |
| Example 2   | -           | Clamp       | -          | С                             | G       |
| Example 3   | -           | -           | Die Lifter | D                             | Н       |
| Example 4   | Clamp       | Clamp       | -          | CC                            | 2G      |
| Example 5   | Clamp       |             | DieLifter  | CD                            | GH      |
| Example 6   | Clamp       | Clamp       | Die Lifter | CCD                           | 2GH     |

# Clamp Hydraulic Unit Operation Control Panel Die Lifter Pre-Roller Accessories Cautions Company Profile

Clamp GA

> GD GBB