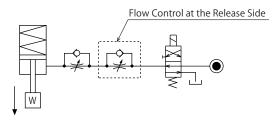

● Flow Control Circuit for Single Acting Cylinder
For spring return single acting cylinders, restricting flow
during release can extremely slow down or disrupt release action.
The preferred method is to control the flow during the lock action
using a valve that has free-flow in the release direction.
It is also preferred to provide a flow control valve at each actuator.

Accelerated clamping speed by excessive hydraulic flow to the cylinder may sustain damage. In this case add flow control to regulate flow.

Flow Control Circuit for Double Acting Cylinder
 Flow control circuit for double acting cylinder should have meter-out circuits for both the lock and release sides. Meter-in control can have adverse effect by presence of air in the system.

#### [Meter-out Circuit]