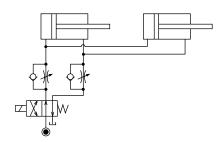

## Circuit Construction Examples

| Upper Clamp | Unner Clamp | Lower Clamp | Die Lifter | Hydraulic Unit Circuit Symbol |         |
|-------------|-------------|-------------|------------|-------------------------------|---------|
|             | Upper Clamp | Lower Clamp | Die Liitei | CP/CR                         | CP□/CQ□ |
| Example 1   | Clamp       |             | -          | C                             | G       |
| Example 2   | -           | Clamp       | -          | С                             | G       |
| Example 3   | -           | -           | Die Lifter | D                             | Н       |
| Example 4   | Clamp       | Clamp       | -          | CC                            | 2G      |
| Example 5   | Clamp       |             | DieLifter  | CD                            | GH      |
| Example 6   | Clamp       | Clamp       | Die Lifter | CCD                           | 2GH     |

# Clamp Hydraulic Unit Operation Control Panel Die Lifter Pre-Roller Accessories Cautions Company Profile

Clamp GA

> GD GBB