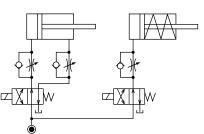

Accelerated clamping speed by excessive hydraulic flow to the cylinder may sustain damage. In this case add flow control to regulate flow.

Flow Control Circuit for Double Acting Cylinder
 Flow control circuit for double acting cylinder should have meter-out circuits for both the lock and release sides. Meter-in control can have adverse effect by presence of air in the system.

#### [Meter-out Circuit]

#### [Meter-in Circuit]

In the case of meter-out circuit, the hydraulic circuit should be designed with the following points.

① Single acting components should not be used in the same flow control circuit as the double acting components.