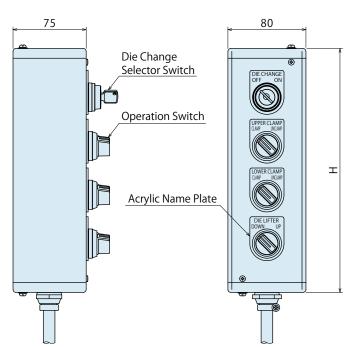

# **Operation Control Panel**

Model YA

Operation Control Panel with User-Friendly Controls Prevents misoperation with the interlock function.

United type of operation panel and control panel.

Implements a more simplistic and compact design than YP model.

YA Operation Control Panel allows for flexibility in circuit construction and interlock functions for vairous die change systems.

#### Specifications

| Model No.                   | YA□                                                            |
|-----------------------------|----------------------------------------------------------------|
| Туре                        | Operation and Control Panel United Type                        |
| Die Change Selector Switch  | Key Switch 90° - 2 Notch (Stop Manually at Each Position)      |
| Each Operation Switch       | Selector Switch 90° - 2 Notch (Stop Manually at Each Position) |
| Operating Temperature Range | 0 ~ 50 ℃                                                       |
| Paint Color                 | Munsell Number: 5Y7/1 (JEM Standard Panel Color)               |

#### Notes

- 1. When using YA Operation Control Panel, electric remodeling on press side should be conducted by customer.
- 2. We provide name plate with other languages such as English. Please contact us for more information.

#### External Dimensions

|                               | (mm) |
|-------------------------------|------|
|                               | Н    |
| Example 1                     | 150  |
| Example 2                     | 150  |
| Example 3                     | 150  |
| Example 4                     | 200  |
| Example 5                     | 200  |
| Example 6                     | 250  |
| Example 3 Example 4 Example 5 | 200  |