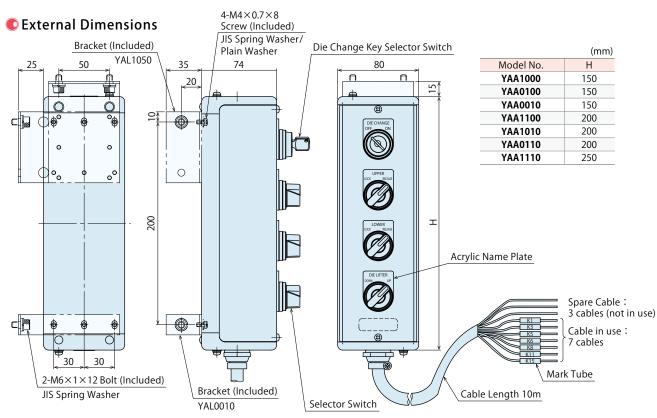

#### Specifications

| Model No.                                                     | YAA                                                            |  |
|---------------------------------------------------------------|----------------------------------------------------------------|--|
| Туре                                                          | Operation and Control Panel United Type                        |  |
| Die Change Selector Switch                                    | Key Switch 90° - 2 Notch (Stop Manually at Each Position)      |  |
| Each Selector Switch                                          | Selector Switch 90° - 2 Notch (Stop Manually at Each Position) |  |
| Operating Temperature Range                                   | -25 ~ 50 $^{\circ}$ C (No freezing allowed)                    |  |
| Paint Color Munsell Number : 5Y7/1 (JEM Standard Panel Color) |                                                                |  |