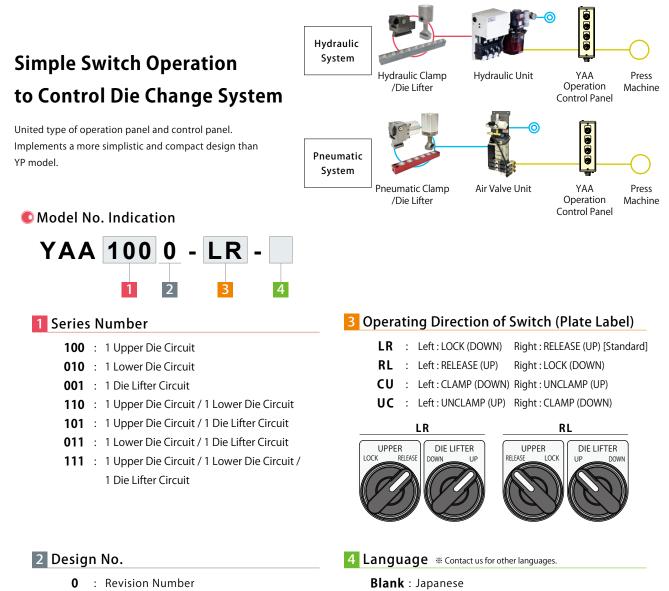

# Operation Control Panel

Model YAA

Operation Control Panel with User-Friendly Controls Prevents misoperation with the interlock function.

**C** : Chinese

: English

Ν

#### Specifications

| Model No.                                                     | YAA                                                            |  |
|---------------------------------------------------------------|----------------------------------------------------------------|--|
| Туре                                                          | Operation and Control Panel United Type                        |  |
| Die Change Selector Switch                                    | Key Switch 90° - 2 Notch (Stop Manually at Each Position)      |  |
| Each Selector Switch                                          | Selector Switch 90° - 2 Notch (Stop Manually at Each Position) |  |
| Operating Temperature Range                                   | -25 ~ 50 $^{\circ}$ C (No freezing allowed)                    |  |
| Paint Color Munsell Number : 5Y7/1 (JEM Standard Panel Color) |                                                                |  |

Notes: 1. When using YAA Operation Control Panel, electric remodeling on press side should be conducted by customer. 2. Please contact us for specifications that are not listed on the model no. indication and the specifications. 3. Please contact us for an automatic slide model.