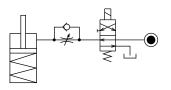

#### Flow Control Circuit for Single Acting Cylinder

For spring return single acting cylinders, restricting flow during release can extremely slow down or disrupt release action. The preferred method is to control the flow during the lock action using a valve that has free-flow in the release direction. It is also preferred to provide a flow control valve at each actuator.

Accelerated clamping speed by excessive hydraulic flow to the cylinder may sustain damage. In this case add flow control to regulate flow.