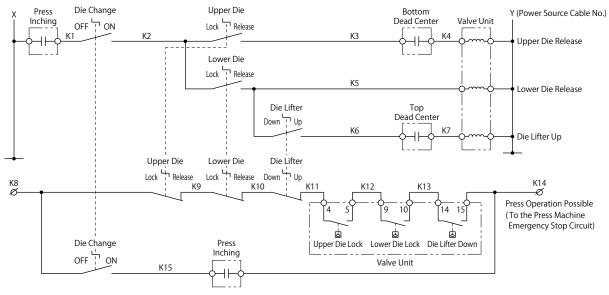

#### Interlock Input and Output

| Press Machine Output                                         | Content                                                                         |  |
|--------------------------------------------------------------|---------------------------------------------------------------------------------|--|
| Bottom Dead Center                                           | Confirms a bottom dead center signal to allow clamp operation.                  |  |
| Top Dead Center                                              | op Dead Center Confirms a top dead center signal to allow die lifter operation. |  |
| Inching Confirms a press inching signal to allow die change. |                                                                                 |  |
|                                                              |                                                                                 |  |

 Press Machine Input
 Content

 Emergency Stop
 Makes an emergency stop of a press machine in case hydraulic pressure for clamp is decreased.