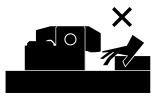

#### Notes on Handling

- 1) It should be operated by qualified personnel.
- Hydraulic products, machines and devices should be operated and maintained by qualified personnel.
- 2) Do not operate or remove the product unless the safety protocols are ensured.
- ① The machine and equipment can only be inspected or prepared when it is confirmed that the safety devices are in place.
- ② Before the product is removed, make sure that the above-mentioned safety devices are in place. Shut off the pressure and power source, and make sure no pressure exists in the hydraulic and air circuits.
- ③ After stopping the product, do not remove until the temperature drops.
- ④ Make sure there is no abnormality in the bolts and respective parts before restarting the machine or equipment.
- Do not touch a clamp (cylinder) while it is working. Otherwise, your hands may be injured.