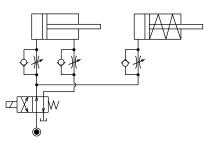

#### Flow Control at the Release Side

Flow Control Circuit for Double Acting Cylinder Flow control circuit for double acting cylinder should have meter-out circuits for both the lock and release sides. Meter-in control can have adverse effect by presence of air in the system.

[Meter-out Circuit]

[Meter-in Circuit]

In the case of meter-out circuit, the hydraulic circuit should be designed with the following points.

 ① Single acting components should not be used in the same flow control circuit as the double acting components.
 The release action of the single acting cylinders may become

Refer to the following circuit when both the single acting cylinder and double acting cylinder are used together. O Separate the control circuit.

Reduce the influence of double acting cylinder control unit.
 However, due to the back pressure in tank line, single action cylinder is activated after double action cylinder works.

② In the case of meter-out circuit, the inner circuit pressure may increase during the cylinder action because of the fluid supply. The increase of the inner circuit pressure can be prevented by reducing the supplied fluid beforehand via the flow control valve. Especially when using sequence valve or pressure switches for clamping detection. If the back pressure is more than the set pressure then the system will not work as it is designed to.