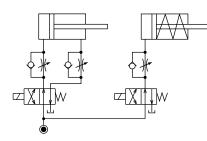

#### Flow Control at the Release Side

Flow Control Circuit for Double Acting Cylinder Flow control circuit for double acting cylinder should have meter-out circuits for both the lock and release sides. Meter-in control can have adverse effect by presence of air in the system.

[Meter-out Circuit]

[Meter-in Circuit]

In the case of meter-out circuit, the hydraulic circuit should be designed with the following points.

 ① Single acting components should not be used in the same flow control circuit as the double acting components.
 The release action of the single acting cylinders may become

Refer to the following circuit when both the single acting cylinder and double acting cylinder are used together. O Separate the control circuit.

Reduce the influence of double acting cylinder control unit.
 However, due to the back pressure in tank line, single action cylinder is activated after double action cylinder works.