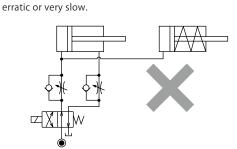

#### Flow Control at the Release Side

Flow Control Circuit for Double Acting Cylinder Flow control circuit for double acting cylinder should have meter-out circuits for both the lock and release sides. Meter-in control can have adverse effect by presence of air in the system.

[Meter-out Circuit]

[Meter-in Circuit]

In the case of meter-out circuit, the hydraulic circuit should be designed with the following points.

 ① Single acting components should not be used in the same flow control circuit as the double acting components.
 The release action of the single acting cylinders may become

Refer to the following circuit when both the single acting cylinder and double acting cylinder are used together. O Separate the control circuit.

Reduce the influence of double acting cylinder control unit.
 However, due to the back pressure in tank line, single action cylinder is activated after double action cylinder works.