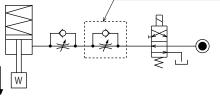

#### Flow Control at the Release Side

Flow Control Circuit for Double Acting Cylinder Flow control circuit for double acting cylinder should have meter-out circuits for both the lock and release sides. Meter-in control can have adverse effect by presence of air in the system.

[Meter-out Circuit]

[Meter-in Circuit]

In the case of meter-out circuit, the hydraulic circuit should be designed with the following points.

 ① Single acting components should not be used in the same flow control circuit as the double acting components.
 The release action of the single acting cylinders may become

Refer to the following circuit when both the single acting cylinder and double acting cylinder are used together. O Separate the control circuit.

Reduce the influence of double acting cylinder control unit.
 However, due to the back pressure in tank line, single action cylinder is activated after double action cylinder works.

② In the case of meter-out circuit, the inner circuit pressure may increase during the cylinder action because of the fluid supply. The increase of the inner circuit pressure can be prevented by reducing the supplied fluid beforehand via the flow control valve. Especially when using sequence valve or pressure switches for clamping detection. If the back pressure is more than the set pressure then the system will not work as it is designed to.