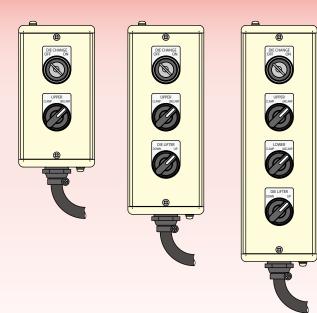

# Operation Control Panel

Model YAA

Operation Control Panel with User-Friendly Controls Prevents misoperation with the interlock function.

**C** : Chinese

: English

Ν

#### Specifications

| Model No.                                                     | YAA                                                            |  |
|---------------------------------------------------------------|----------------------------------------------------------------|--|
| Туре                                                          | Operation and Control Panel United Type                        |  |
| Die Change Selector Switch                                    | Key Switch 90° - 2 Notch (Stop Manually at Each Position)      |  |
| Each Selector Switch                                          | Selector Switch 90° - 2 Notch (Stop Manually at Each Position) |  |
| Operating Temperature Range                                   | -25 ~ 50 $^{\circ}$ C (No freezing allowed)                    |  |
| Paint Color Munsell Number : 5Y7/1 (JEM Standard Panel Color) |                                                                |  |