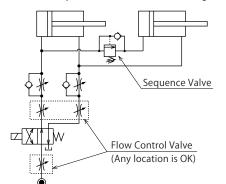

#### Flow Control Circuit for Single Acting Cylinder

For spring return single acting cylinders, restricting flow during release can extremely slow down or disrupt release action. The preferred method is to control the flow during the lock action using a valve that has free-flow in the release direction. It is also preferred to provide a flow control valve at each actuator.

Accelerated clamping speed by excessive hydraulic flow to the cylinder may sustain damage. In this case add flow control to regulate flow.

#### Flow Control at the Release Side

Flow Control Circuit for Double Acting Cylinder Flow control circuit for double acting cylinder should have meter-out circuits for both the lock and release sides. Meter-in control can have adverse effect by presence of air in the system.

[Meter-out Circuit]

[Meter-in Circuit]

In the case of meter-out circuit, the hydraulic circuit should be designed with the following points.

 ① Single acting components should not be used in the same flow control circuit as the double acting components.
 The release action of the single acting cylinders may become

Refer to the following circuit when both the single acting cylinder and double acting cylinder are used together. O Separate the control circuit.

Reduce the influence of double acting cylinder control unit.
 However, due to the back pressure in tank line, single action cylinder is activated after double action cylinder works.

② In the case of meter-out circuit, the inner circuit pressure may increase during the cylinder action because of the fluid supply. The increase of the inner circuit pressure can be prevented by reducing the supplied fluid beforehand via the flow control valve. Especially when using sequence valve or pressure switches for clamping detection. If the back pressure is more than the set pressure then the system will not work as it is designed to.