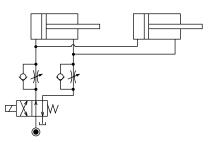

Refer to the following circuit when both the single acting cylinder and double acting cylinder are used together. O Separate the control circuit.

Reduce the influence of double acting cylinder control unit.
 However, due to the back pressure in tank line, single action cylinder is activated after double action cylinder works.