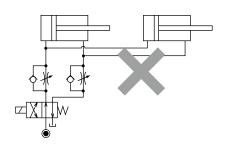

#### Flow Control at the Release Side

Flow Control Circuit for Double Acting Cylinder Flow control circuit for double acting cylinder should have meter-out circuits for both the lock and release sides. Meter-in control can have adverse effect by presence of air in the system.

[Meter-out Circuit]

[Meter-in Circuit]

In the case of meter-out circuit, the hydraulic circuit should be designed with the following points.

 ① Single acting components should not be used in the same flow control circuit as the double acting components.
 The release action of the single acting cylinders may become

Refer to the following circuit when both the single acting cylinder and double acting cylinder are used together. O Separate the control circuit.

Reduce the influence of double acting cylinder control unit.
 However, due to the back pressure in tank line, single action cylinder is activated after double action cylinder works.