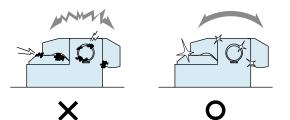

#### Maintenance • Inspection

- 1) Removal of the Product and Shut-off of Pressure Source
- Before removing the product, make sure that safety devices are in place. Shut off the pressure and power source, and make sure no pressure exists in the air and hydraulic circuits.
- Make sure there is no abnormality in the bolts and respective parts before restarting.
- 2) Regularly clean the area around the product.
- If it is used when the surface is contaminated with dirt, it may lead to packing seal damage, malfunctioning and fluid leakage.

- If disconnecting by couplers, air bleeding should be carried out on a regular basis to avoid air mixed in the circuit.
- 4) Regularly tighten bolts, pipe line, mounting bolt, nut, snap ring, cylinder and others to ensure proper use.
- 5) Make sure the hydraulic fluid has not deteriorated.
- 6) Make sure there is a smooth action without an irregular noise.
- Especially when it is restarted after left unused for a long period, make sure it can be operated correctly.
- 7) The products should be stored in the cool and dark place without direct sunshine or moisture.
- 8) Please contact us for overhaul and repair.