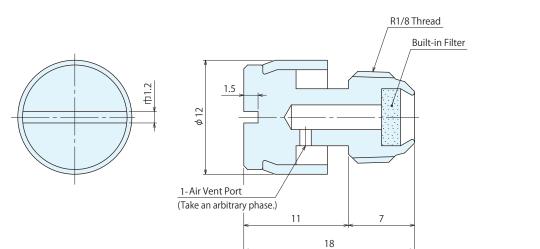

## **XLC-VENT**

Specifications -

| Model No.                      |             | XLC-VENT |
|--------------------------------|-------------|----------|
| Filtration Precision of Filter | $\mu{ m m}$ | 40       |
| Tightening Torque              | N∙m         | 2        |