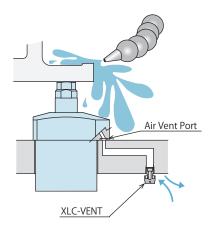

## • Appropriate Measures for Air Vent Ports

The work support, although only slightly, breathes like a single-acting cylinder. Consider the environment and avoid cutting fluid, coolant or any contaminants. If using it without an air vent port, it may not function properly.

## **XLC-VENT**

Specifications -

| Model No.                      |             | XLC-VENT |
|--------------------------------|-------------|----------|
| Filtration Precision of Filter | $\mu{ m m}$ | 40       |
| Tightening Torque              | N∙m         | 2        |