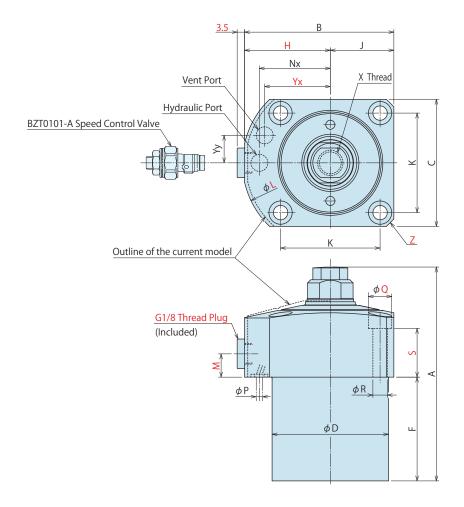

2. Interchangeability with Existing Item

There is no change for mounting dimension and basic specification.

It is interchangeable with existing model.

3. External dimensions modified to the vent port to accommodate speed control valves to TC Work Supports. Please refer to attached 'Changes in Dimension' for further details.

## Changes in Dimension

(mm)

| Model No. | TC040 <b>2</b> → TC040 <b>3</b> | TC048 <b>2</b> → TC048 <b>3</b> | TC055 <b>2</b> → TC055 <b>3</b> | TC065 <b>2</b> → TC065 <b>3</b> | TC075 <b>2</b> → TC075 <b>3</b> |
|-----------|---------------------------------|---------------------------------|---------------------------------|---------------------------------|---------------------------------|
| Н         | 31.5 → <mark>32.5</mark>        | $35.5 \rightarrow 36.5$         | 39 → <b>40.5</b>                | _                               | 52 → <b>51.5</b>                |
| L         | 68 → <b>70</b>                  | 73 → <b>75</b>                  | 80 → <mark>83</mark>            | _                               | _                               |
| М         | _                               | 12 → 11                         | 12 → <b>11</b>                  | 12 → 11                         | 14 → <b>11</b>                  |
| Q         | 9.5 → <mark>9</mark>            | 9.5 → <mark>9</mark>            | _                               | _                               | _                               |
| S         | _                               | _                               | _                               | 24 → <b>23</b>                  | _                               |
| Yx        | 25 → <mark>26</mark>            | _                               | _                               | _                               | _                               |
| Z         | C1 → C3                         | _                               | R40 → C3.5                      | R47 → C5                        | _                               |