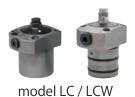

#### 1. Model Number

| Model Name   | Existing Model  | After Changing Design No. |
|--------------|-----------------|---------------------------|
| Work Support | LD□□□ <b>2</b>  | LD□□□ <b>3</b>            |
|              | LDD□□□ <b>0</b> | LDD□□□ <b>3</b>           |
|              | LC□□□ <b>2</b>  | LC 🗆 🗆 🖪                  |
|              | LCW 0           | LCW□□□3                   |