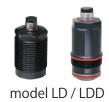

#### 1. Model Number

| Model Name   | Existing Model  | After Changing Design No. |
|--------------|-----------------|---------------------------|
| Work Support | LD□□□ <b>2</b>  | LD□□□ <b>3</b>            |
|              | LDD□□□ <b>0</b> | LDD□□□ <b>3</b>           |
|              | LC□□□ <b>2</b>  | LC 🗆 🗆 🖪                  |
|              | LCW 0           | LCW□□□3                   |