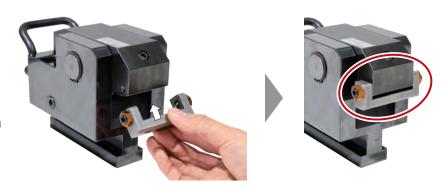

## Quick Installation of the Spacer

The spacer can be easily installed by simply putting it in place by hand. The ball plunger of the spacer fits into the slot of the lever to hold it in place.

### Spacer Kept in Place when Not in Use!

We have provided a space to install the spacer behind the lever. Even when the spacer is not in use, it can be stored in a safe place and will not be lost.