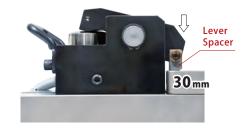

Example: In case of GBC0630-F Clamp, Mold Back-Plate Thickness Variance 30 ~ 50mm

Mold Back-Plate Thickness: 50mm

Clamps the mold with the hydraulic clamp.

Mold Back-Plate Thickness: 40mm

When the back-plate is 10mm lower, the mold can be clamped by the long stroke function.

**Mold Back-Plate Thickness: 30mm**When the back-plate is 20mm lower, the mold can be clamped by setting the lever spacer.