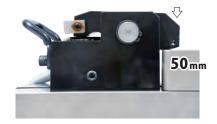

Example: In case of GBC0630-F Clamp, Mold Back-Plate Thickness Variance 30 ~ 50mm

Mold Back-Plate Thickness: 50mm

Clamps the mold with the hydraulic clamp.

Mold Back-Plate Thickness: 40mm

When the back-plate is 10mm lower, the mold can be clamped by the long stroke function.