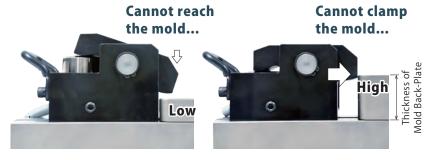

#### **Challenges with Previous Design**

Automatic mold and die clamps used to require a standardized clamping height.

Often, clamping height cannot be adjusted, especially if the molds/dies are supplied by your customers.

Unable to use a hydraulic clamp due to the variance in thickness of mold back-plate.