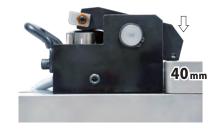

Example: In case of GBC0630-F Clamp, Mold Back-Plate Thickness Variance 30 ~ 50mm

Mold Back-Plate Thickness: 50mm

Clamps the mold with the hydraulic clamp.

Mold Back-Plate Thickness: 40mm

When the back-plate is 10mm lower, the mold can be clamped by the long stroke function.

**Mold Back-Plate Thickness: 30mm**When the back-plate is 20mm lower, the mold can be clamped by setting the lever spacer.