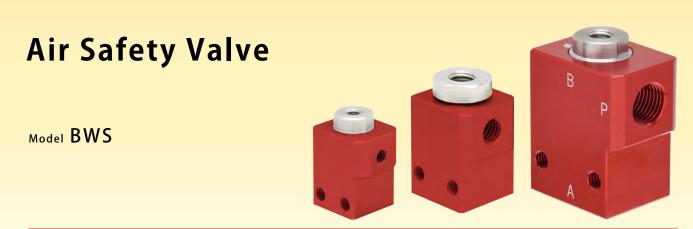

## Ultra-Compact and Light Air Pilot Check Valve

Suitable for cylinder position holding and workpiece fall prevention during robot transfer. PAT.P.

Even when air is stopped due to blackout, the Air Safety Valve maintains air pressure for long hours in a circuit. It is able to keep cylinder position and prevent workpiece fall. It is also highly reliable with built-in Soft Seal.