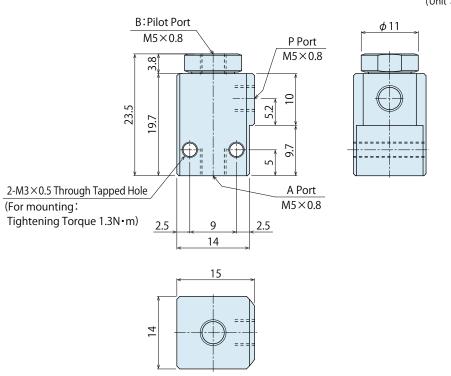

#### Specifications

| Model No.                       |                 | BWS0031                                                     | BWS0051   | BWS0101                       |
|---------------------------------|-----------------|-------------------------------------------------------------|-----------|-------------------------------|
| Thread Size of Each Port        | mm              | M3 Thread                                                   | M5 Thread | Rc1/8 Thread                  |
|                                 |                 |                                                             |           | (The pilot port is M5 thread) |
| Operating Pressure              | MPa             | 0.2 ~ 0.7                                                   |           |                               |
| Withstanding Pressure           | MPa             | 1.5                                                         |           |                               |
| Min. Passage Area <sup>**</sup> | mm <sup>2</sup> | 3.1 9.1                                                     |           | 9.1                           |
| Cracking Pressure               | MPa             | 0.03                                                        |           |                               |
| Pilot Pressure                  | MPa             | Outgoing Side (A Port) : Maintaining Pressure × 0.5 or more |           |                               |
| Operating Temperature           | °C              | 0 ~ 70                                                      |           |                               |
| Usable Fluid                    |                 | Dry Air                                                     |           |                               |
| Weight                          | g               | 9                                                           | 14        | 37                            |

#### External Dimensions : BWS0031

C External Dimensions : BWS0051

(Unit :mm)

(Unit :mm)

Leakless Coupler

Rotary Joint JR