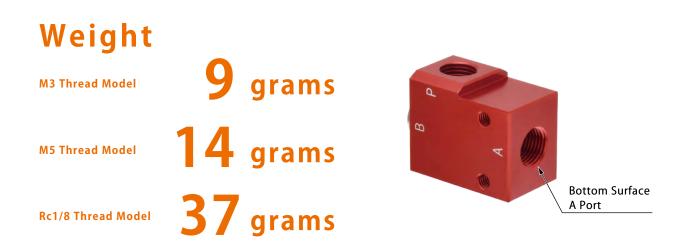

#### Specifications

| Model No.                       |                 | BWS0031                                                     | BWS0051   | BWS0101                       |
|---------------------------------|-----------------|-------------------------------------------------------------|-----------|-------------------------------|
| Thread Size of Each Port        | mm              | M3 Thread                                                   | M5 Thread | Rc1/8 Thread                  |
|                                 |                 |                                                             |           | (The pilot port is M5 thread) |
| Operating Pressure              | MPa             | 0.2 ~ 0.7                                                   |           |                               |
| Withstanding Pressure           | MPa             | 1.5                                                         |           |                               |
| Min. Passage Area <sup>**</sup> | mm <sup>2</sup> | 3.1 9.1                                                     |           | 9.1                           |
| Cracking Pressure               | MPa             | 0.03                                                        |           |                               |
| Pilot Pressure                  | MPa             | Outgoing Side (A Port) : Maintaining Pressure × 0.5 or more |           |                               |
| Operating Temperature           | °C              | 0 ~ 70                                                      |           |                               |
| Usable Fluid                    |                 | Dry Air                                                     |           |                               |
| Weight                          | g               | 9                                                           | 14        | 37                            |