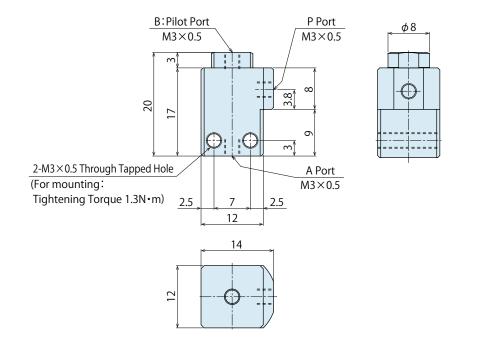

#### Specifications

| Model No.                       |                 | BWS0031                                                     | BWS0051   | BWS0101                       |
|---------------------------------|-----------------|-------------------------------------------------------------|-----------|-------------------------------|
| Thread Size of Each Port        | mm              | M3 Thread                                                   | M5 Thread | Rc1/8 Thread                  |
|                                 |                 |                                                             |           | (The pilot port is M5 thread) |
| Operating Pressure              | MPa             | 0.2 ~ 0.7                                                   |           |                               |
| Withstanding Pressure           | MPa             | 1.5                                                         |           |                               |
| Min. Passage Area <sup>**</sup> | mm <sup>2</sup> | 3.1 9.1                                                     |           | 9.1                           |
| Cracking Pressure               | MPa             | 0.03                                                        |           |                               |
| Pilot Pressure                  | MPa             | Outgoing Side (A Port) : Maintaining Pressure × 0.5 or more |           |                               |
| Operating Temperature           | °C              | 0 ~ 70                                                      |           |                               |
| Usable Fluid                    |                 | Dry Air                                                     |           |                               |
| Weight                          | g               | 9                                                           | 14        | 37                            |

#### External Dimensions : BWS0031

C External Dimensions : BWS0051

(Unit :mm)

(Unit :mm)

Leakless Coupler

Rotary Joint JR