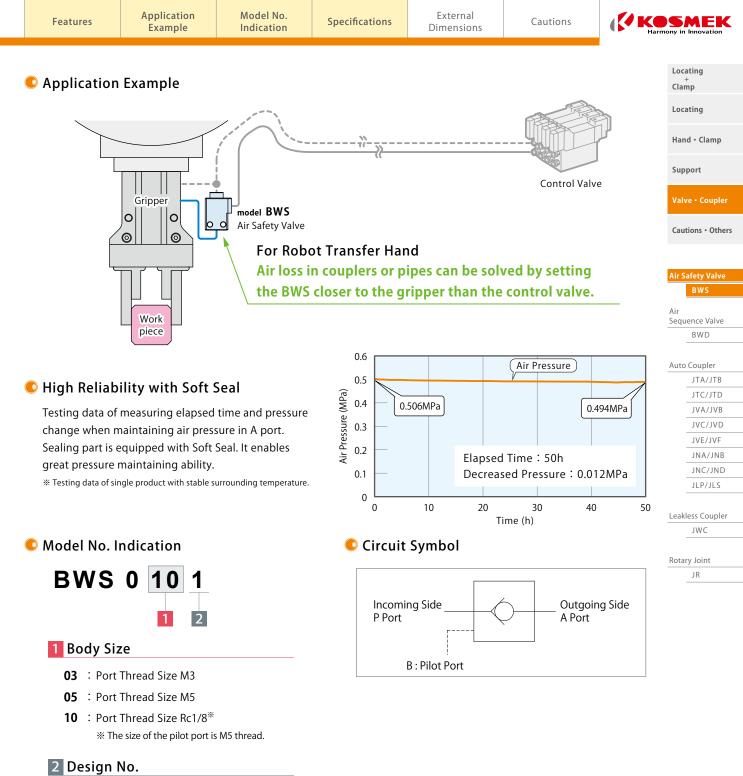

Expanded min. passage area of M3 and M5 thread models. Rc1/8 thread model newly added to the lineup.

### 1 : Revision Number

Note :

\*1. It shows the minimum passage area in the product. Please consider passage area of joint and others when designing circuits.