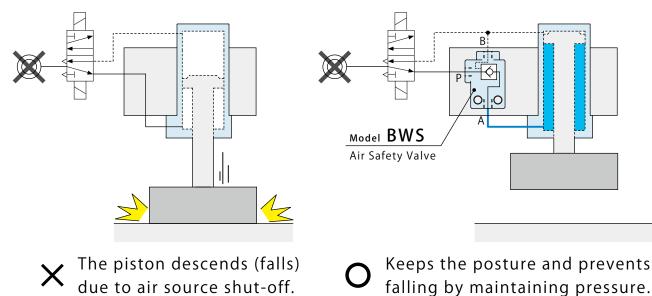

## Ultra-Compact and Light Air Pilot Check Valve

Suitable for cylinder position holding and workpiece fall prevention during robot transfer. PAT.P.

Even when air is stopped due to blackout, the Air Safety Valve maintains air pressure for long hours in a circuit. It is able to keep cylinder position and prevent workpiece fall. It is also highly reliable with built-in Soft Seal.

falling by maintaining pressure.