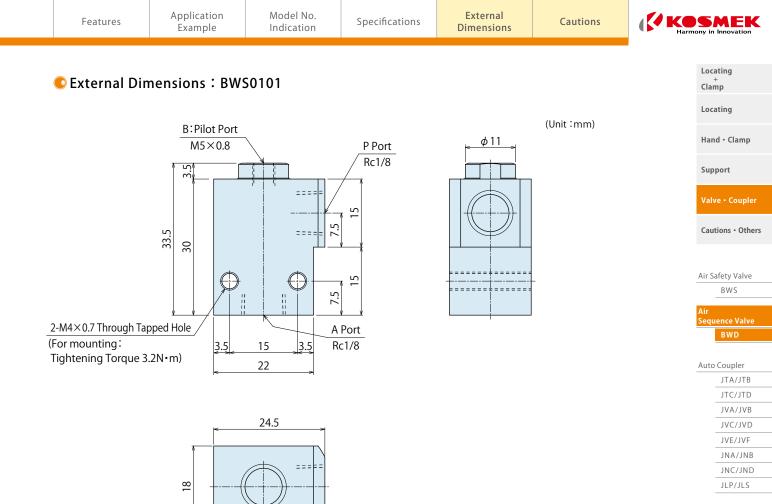

#### Specifications

| Model No.                       |                 | BWS0031                                                     | BWS0051   | BWS0101                       |
|---------------------------------|-----------------|-------------------------------------------------------------|-----------|-------------------------------|
| Thread Size of Each Port        | mm              | M3 Thread                                                   | M5 Thread | Rc1/8 Thread                  |
|                                 |                 |                                                             |           | (The pilot port is M5 thread) |
| Operating Pressure              | MPa             | 0.2 ~ 0.7                                                   |           |                               |
| Withstanding Pressure           | MPa             | 1.5                                                         |           |                               |
| Min. Passage Area <sup>**</sup> | mm <sup>2</sup> | 3.1 9.1                                                     |           | 9.1                           |
| Cracking Pressure               | MPa             | 0.03                                                        |           |                               |
| Pilot Pressure                  | MPa             | Outgoing Side (A Port) : Maintaining Pressure × 0.5 or more |           |                               |
| Operating Temperature           | °C              | 0 ~ 70                                                      |           |                               |
| Usable Fluid                    |                 | Dry Air                                                     |           |                               |
| Weight                          | g               | 9                                                           | 14        | 37                            |